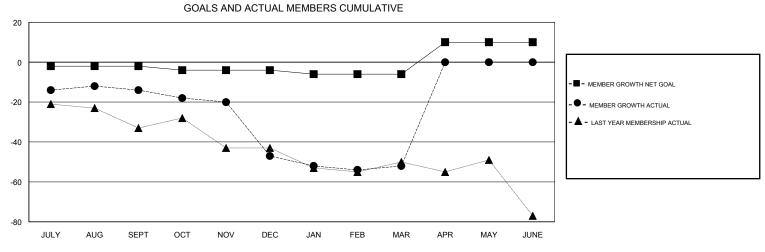

## District 22 W

Results as of: 03/31/2019

54

34

0

OCT/NOV/DEC

JAN/FEB/MAR

APR/MAY/JUNE

-2

-2

16

JUNE

29

31

0

0