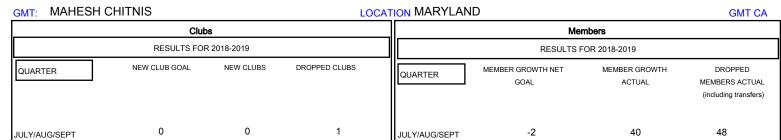

## District 22 W

Results as of: 03/31/2019

54

34

0

OCT/NOV/DEC

JAN/FEB/MAR

APR/MAY/JUNE

-2

-2

16

JUNE

29

31

0

0